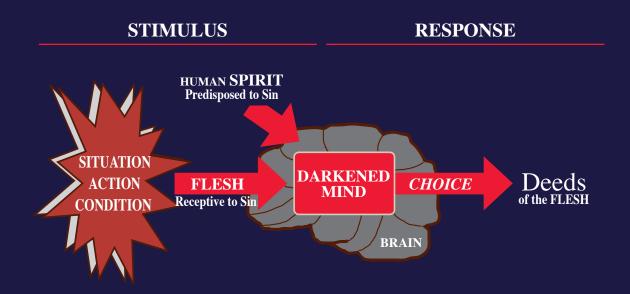

## MAN NON-BELIEVER or BELIEVER

Outward Man (Physical Body) (Material) Inward Man
(Heart & Spirit)
(Immaterial)

**NON-BELIEVER** INNER MAN **OUTWARD MAN FLESH HEART SPIRIT** (Physical (Human (Mind/ Body) Thinking) **Spirit**) Receptive **Predisposed** Darkened Choice to to Capacity Sinfulness Sinfulness

## DECISION-MAKING PROCESS NON-BELIEVER

**BELIEVER** INNER MAN **OUTWARD MAN** FLESH **HEART SPIRIT** (Physical (Mind/ (Human Body) Thinking) **Spirit**) Receptive Predisposed Illumined Choice to to Sinfulness Capacity Godliness